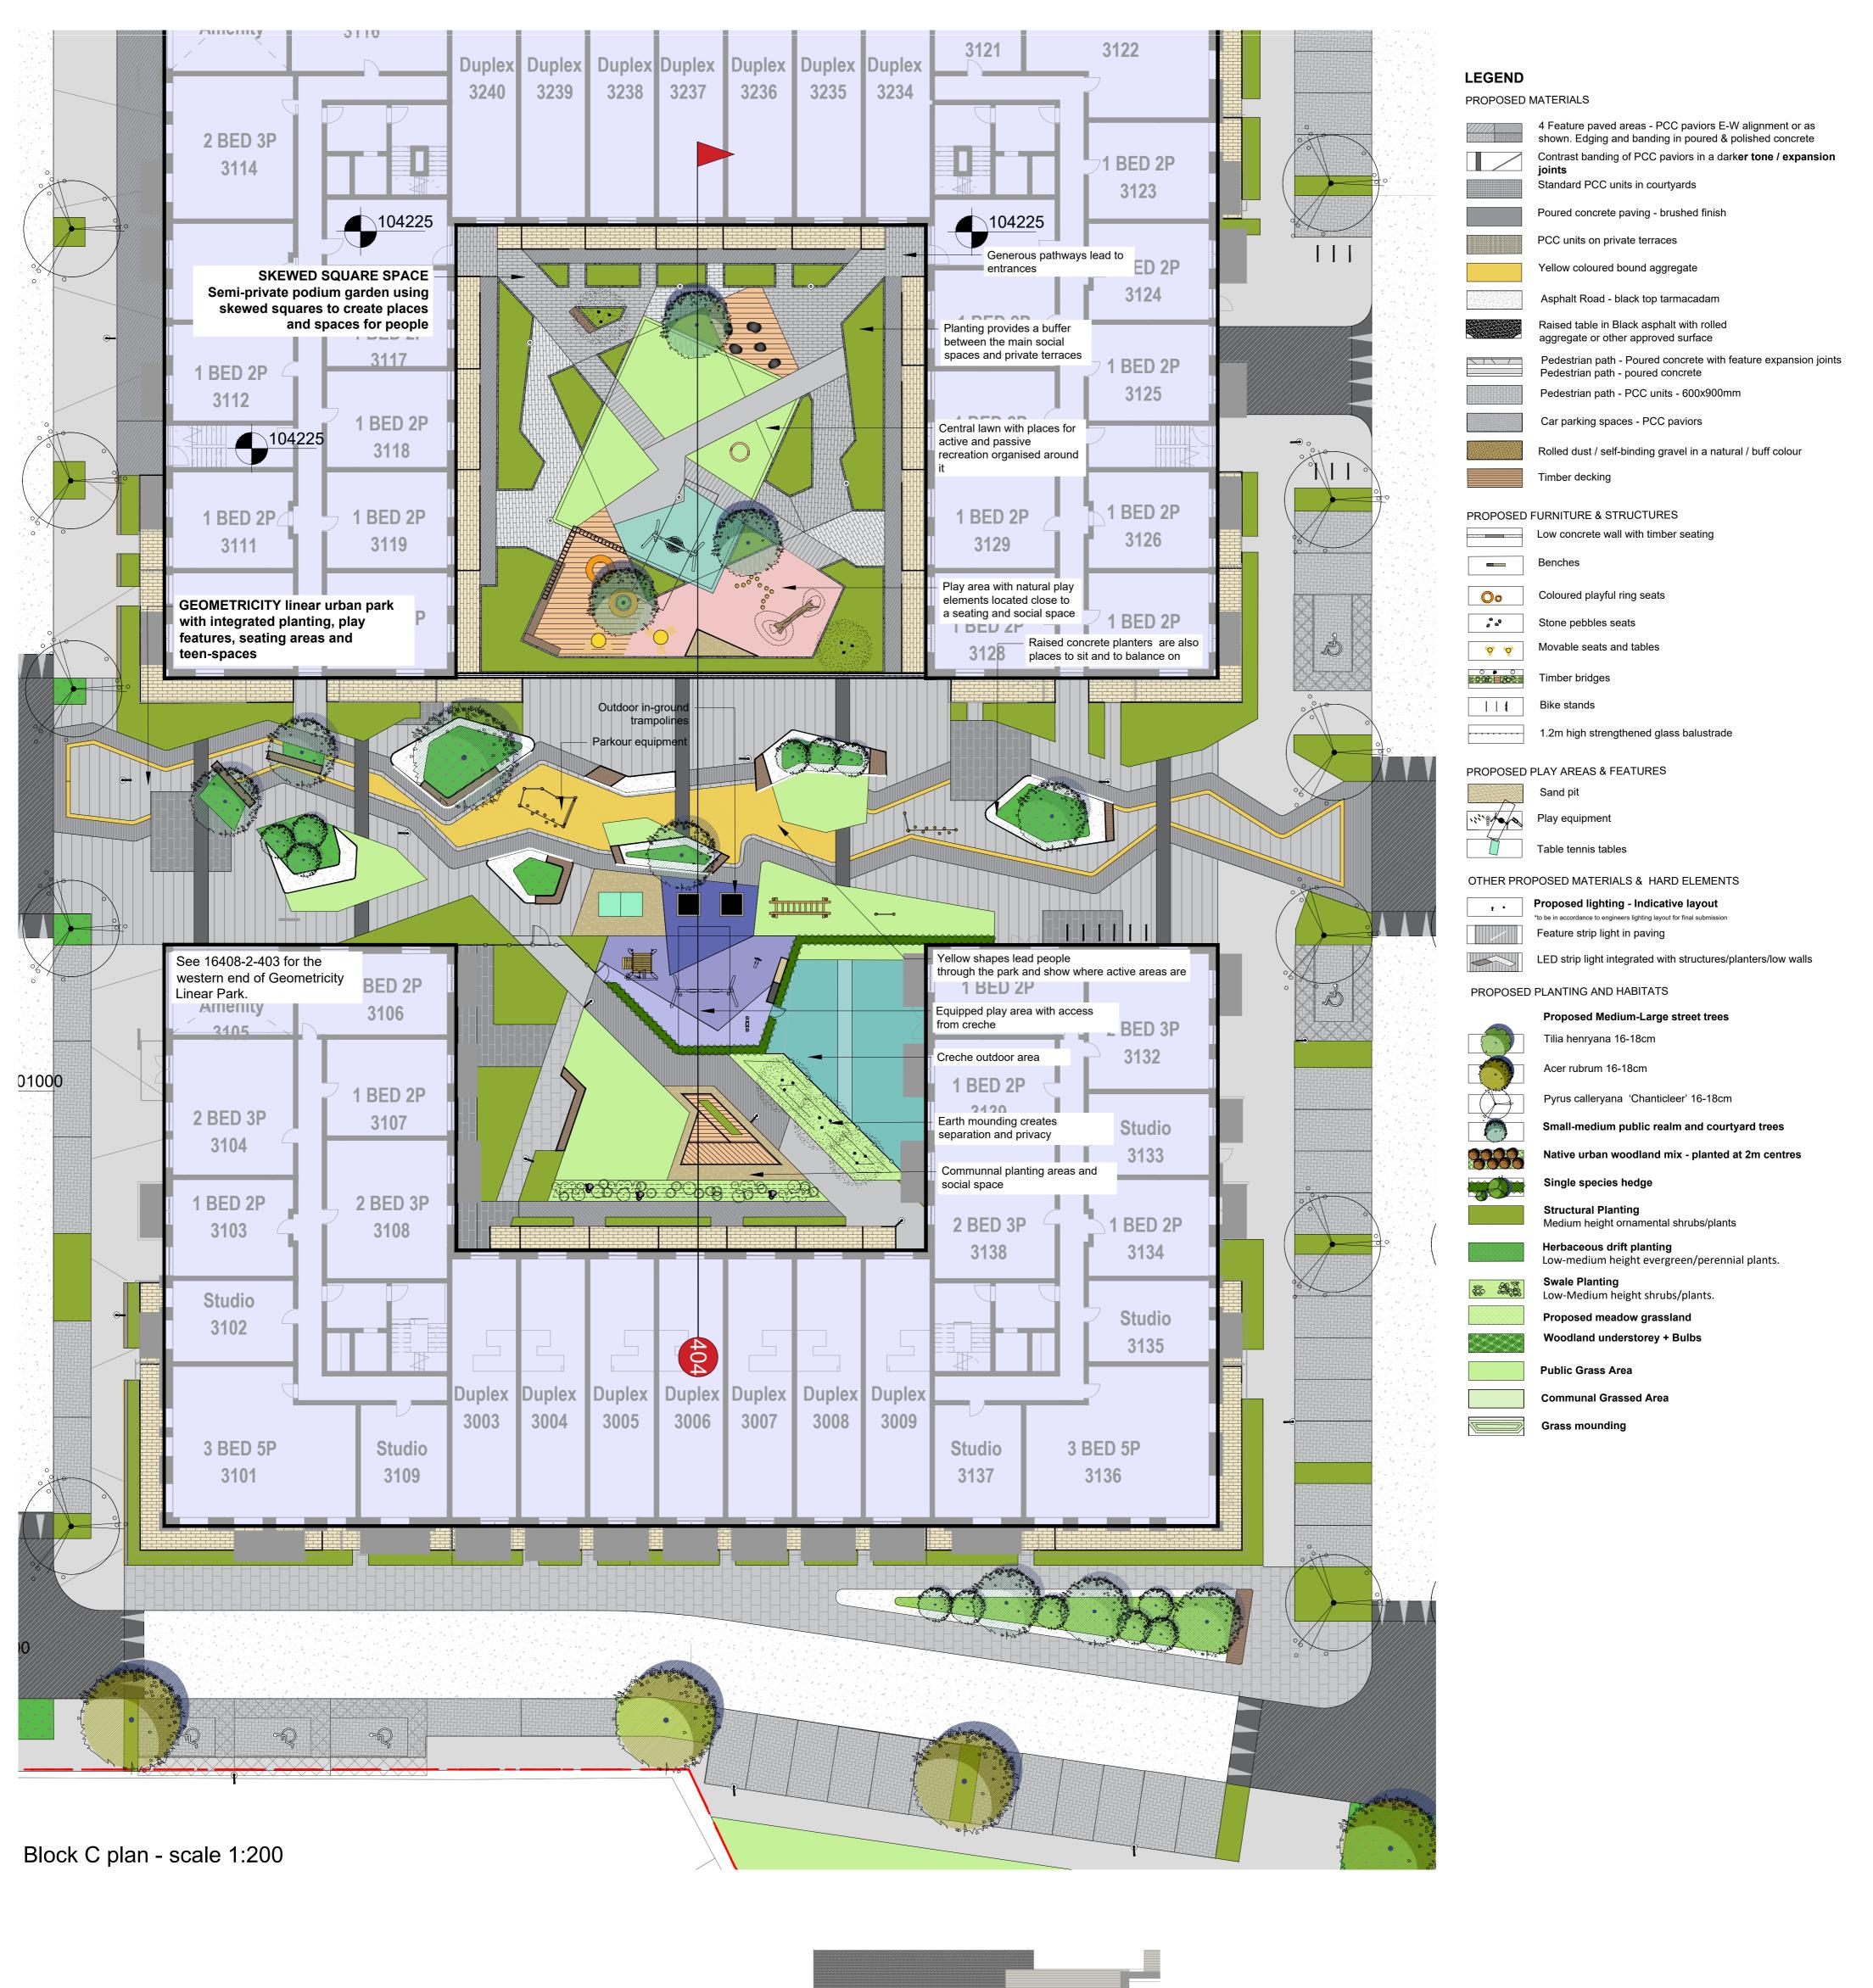

Block C section - scale 1:200

NOTES Floor plan is building 1st floor plan

Drawing to be read with the accompanying Landscape Strategy and Design Report 16408-2-D01-RevA and Landscape Masterplan drawings 16408-2-100 - 105 and Landscape Masterplan Areas 16408-2-401-406