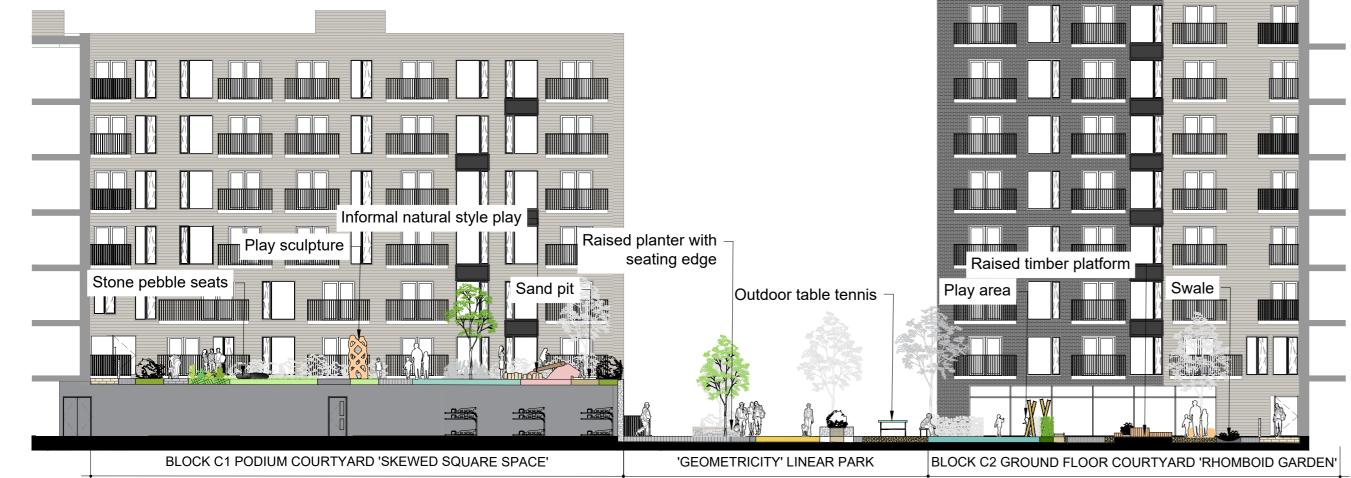

Block C section - scale 1:200

NOTES Floor plan is building 1st floor plan

Drawing to be read with the accompanying Landscape Strategy and Design Report 16408-2-D01-RevA and Landscape Masterplan drawings 16408-2-100 - 105 and Landscape Masterplan Areas 16408-2-401-406